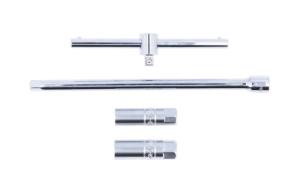

## Thin Wall Spark Plug Set 3/8"D 4pc

A set of 2 dedicated thin wall spark plug sockets designed to fit the narrow spark plug recesses often found in modern vehicles. Manufactured from chrome vanadium steel to keep them strong, they also feature a rubber retaining insert for secure spark plug removal. The set also comes complete with a 250mm extension bar and 165mm sliding T-bar, providing enough leverage to undo tight spark plugs without the need for a ratchet.

## **Additional Information**

- Thin walled spark plugs, sizes: 14mm (O.D 18.4mm) and 16mm (O.D 20.8mm) x 3/8"D.
- Socket length: 65mm x 12 point (Bi-Hex) profile.
- Fitted with rubber inserts to protect and hold the spark plug.
- Set also includes: 3/8"D x 165mm sliding T-bar and 3/8"D x 250mm extension bar for improved access to deep seated fixings.
- · Manufactured from chrome vanadium.