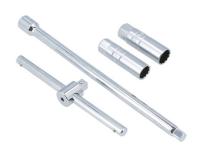

## Thin Wall Spark Plug Set 3/8"D 4pc

A set of 2 dedicated thin wall spark plug sockets designed to fit the narrow spark plug recesses often found in modern vehicles. Manufactured from chrome vanadium steel to keep them strong, they also feature a rubber retaining insert for secure spark plug removal. The set also comes complete with a 250mm extension bar and 165mm sliding T-bar, providing enough leverage to undo tight spark plugs without the need for a ratchet.

## **Additional Information**

- Thin walled spark plugs, sizes: 14mm (O.D 18.4mm) and 16mm (O.D 20.8mm) x 3/8"D.
- Socket length: 65mm x 12 point (Bi-Hex) profile.
- Fitted with rubber inserts to protect and hold the spark plug.
- Set also includes: 3/8"D x 165mm sliding T-bar and 3/8"D x 250mm extension bar for improved access to deep seated fixings.
- · Manufactured from chrome vanadium.